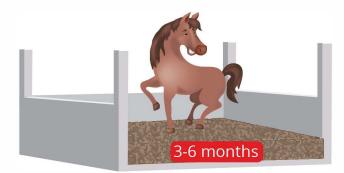

#### **HOW TO USE**

1

Start by creating a good and solid mattress from Elite Bedding by spreading 6-8 bales of bedding per 12m<sup>2</sup> (approximately 10-15 cm)

- 10-15 cm
  - 3 The mattress can work up to 3-6 months before being replaced completely - Therefore a box shall not be mucked completely each week