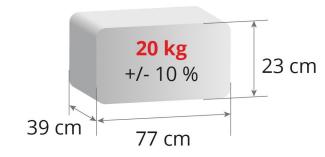

**High animal** 

welfare

# ELITE BEDDING

#### **PRODUCT DESCRIPTION**

The combination of natural wood shavings and plant fibre gives Spanvall Elite Bedding an extremely high absorbency, stays fresh for a long time and is very easy to work with. The particle size is uniquely compounded and sifted multiple times to achieve optimum absorbency – and is free of bacteria and fungus.



### **SPANVALL**<sup>®</sup> WORLD CLASS BEDDING

#### **HOW TO USE**

1

Start by creating a good and solid mattress from Elite Bedding by spreading 6-8 bales of bedding per 12m<sup>2</sup> (approximately 10-15 cm)





- 10-15 cm
  - 3 The mattress can work up to 3-6 months before being replaced completely - Therefore a box shall not be mucked completely each week



## LOGISTICS







= 27 bales on each pallet