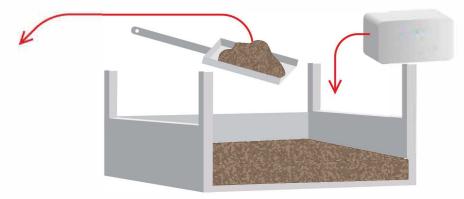

#### **HOW TO USE**

1

Start by creating a good and solid mattress from Elite Bedding by spreading 6-8 bales of bedding per 12m<sup>2</sup> (approximately 10-15 cm)

- 10-15 cm
  - 3 The mattress can work up to 3-6 months before being replaced completely - Therefore a box shall not be mucked completely each week