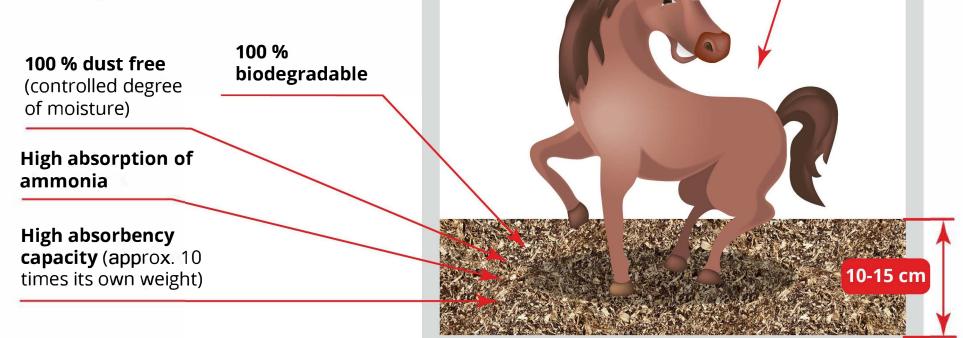

#### **PRODUCT DESCRIPTION**

The combination of natural wood shavings and plant fibre gives Spanvall Elite Bedding an extremely high absorbency, stays fresh for a long time and is very easy to work with. The particle size is uniquely compounded and sifted multiple times to achieve optimum absorbency – and is free of bacteria and fungus.

#### **HOW TO USE**

1

Start by creating a good and solid mattress from Elite Bedding by spreading 6-8 bales of bedding per 12m<sup>2</sup> (approximately 10-15 cm)

- 10-15 cm
  - 3 The mattress can work up to 3-6 months before being replaced completely - Therefore a box shall not be mucked completely each week