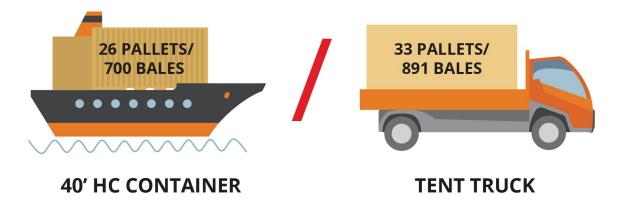

animal** 

welfare

# ELITE BEDDING

#### **PRODUCT DESCRIPTION**

The combination of natural wood shavings and plant fibre gives Spanvall Elite Bedding an extremely high absorbency, stays fresh for a long time and is very easy to work with. The particle size is uniquely compounded and sifted multiple times to achieve optimum absorbency – and is free of bacteria and fungus.



### **SPANVALL**<sup>®</sup> WORLD CLASS BEDDING

#### **HOW TO USE**

1

Start by creating a good and solid mattress from Elite Bedding by spreading 6-8 bales of bedding per 12m<sup>2</sup> (approximately 10-15 cm)





- 10-15 cm
  - 3 The mattress can work up to 3-6 months before being replaced completely - Therefore a box shall not be mucked completely each week



## LOGISTICS







= 27 bales on each pallet