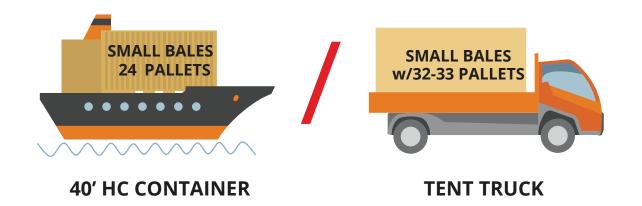

## **BLUE SPANVALL**

#### **PRODUCT DESCRIPTION**

Blue Spanvall bedding is made from carefully selected and heat-treated white softwood shavings. The shavings have been dried down to 8-15 %. This provides a dry and warm bed with less bacteria. The shavings are especially well-suited for broilers as you only need to spread a small layer of 2 cm in the house.



#### High animal welfare

**Highly absorbent** (4 x times its own weight)

**FSC-certified** 





#### **PREPARATION**

1 Clean and disinfect the house



2 Pre-heat the house 12-24 hours before the chicks are inserted (floor temperature is minimum 28 degrees Celsius)



#### **HOW TO USE**

3 Spread 2 cm layer of the bedding in the house



# SPANVALL WORLD CLASS BEDDING

### **LOGISTICS**