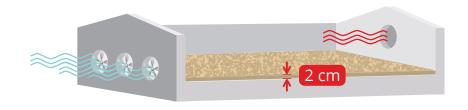

#### **PRODUCT DESCRIPTION**

Blue Spanvall bedding is made from carefully selected and heat-treated white softwood shavings. The shavings have been dried down to 8-15 %. This provides a dry and warm bed with less bacteria. The shavings are especially well-suited for broilers as you only need to spread a small layer of 2 cm in the house.

#### **HOW TO USE**

3 Spread 2 cm layer of the bedding in the house