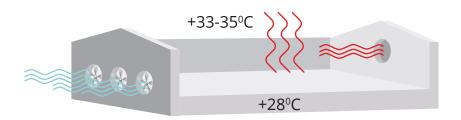

#### **PREPARATION**

1 Clean and disinfect the house

2 Pre-heat the house 12-24 hours before the chicks are inserted (floor temperature is minimum 28 degrees Celsius)