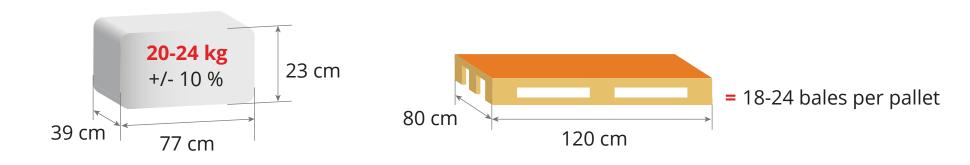

## **BLUE SPANVALL**

#### **PRODUCT DESCRIPTION**

Blue Spanvall bedding is made from carefully selected and heat-treated white softwood shavings. The shavings have been dried down to 8-15 %. This provides a dry and warm bed with less bacteria. The shavings are especially well-suited for broilers as you only need to spread a small layer of 2 cm in the house.



#### High animal welfare

**Highly absorbent** (4 x times its own weight)

**FSC-certified** 





#### **PREPARATION**

1 Clean and disinfect the house



2 Pre-heat the house 12-24 hours before the chicks are inserted (floor temperature is minimum 28 degrees Celsius)



#### **HOW TO USE**

3 Spread 2 cm layer of the bedding in the house



# SPANVALL WORLD CLASS BEDDING

### **LOGISTICS**