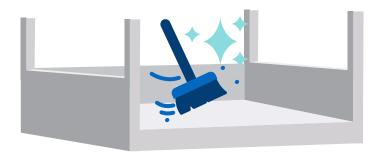

#### **HOW TO USE**

1 Clean and disinfect the stall before applying the bedding

Remove wet spots (urine) and horse dropping daily

2 Spread approx. 3-5 bales of shavings evenly in the box (at a standard box of approx. 12 m<sup>2</sup>)