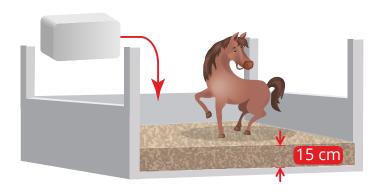

4 Add more shavings when necessary to maintain a suitable depth of approx. 15 cm