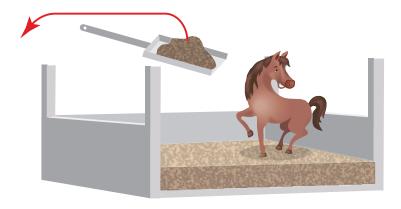

#### **HOW TO USE**

1 Clean and disinfect the stall before applying the bedding

Remove wet spots (urine) and horse dropping daily

2 Spread approx. 3-5 bales of shavings evenly in the box (at a standard box of approx. 12 m<sup>2</sup>)