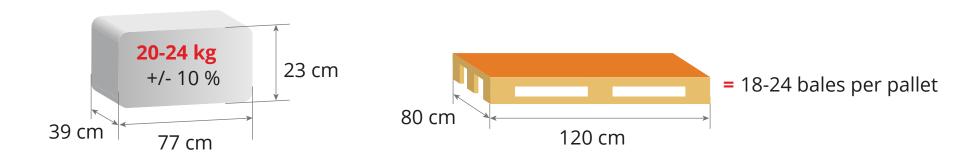

and heat-treated white softwood shavings. The shavings have been dried down to 8-15 %. This provides a dry and warm bed with less bacteria. The shavings are especially well-suited for horses, as they are free of pointy objects that can become trapped in and irritate the sulcus and the high absorbency of horse bedding reduces the risk of sulcus thrush.

**Dust-free** 

**FSC-certified** 

**Highly absorbent** 





#### **HOW TO USE**

1 Clean and disinfect the stall before applying the bedding



Remove wet spots (urine) and horse dropping daily



2 Spread approx. 3-5 bales of shavings evenly in the box (at a standard box of approx. 12 m<sup>2</sup>)



4 Add more shavings when necessary to maintain a suitable depth of approx. 15 cm



# SPANVALL® WORLD CLASS BEDDING

### **LOGISTICS**