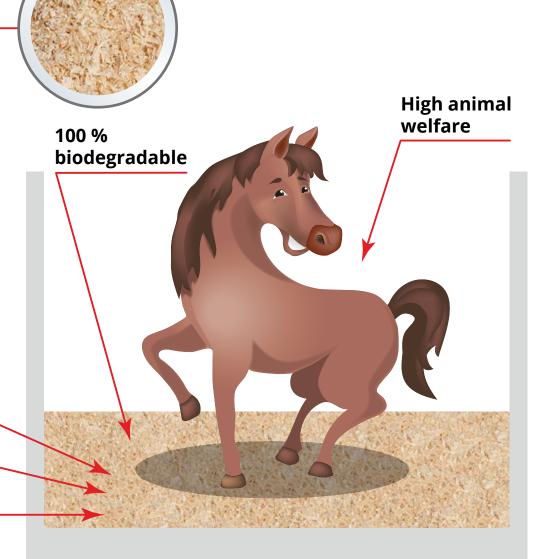

#### **PRODUCT DESCRIPTION**

Blue Spanvall horse bedding is made from carefully selected and heat-treated white softwood shavings. The shavings have been dried down to 8-15 %. This provides a dry and warm bed with less bacteria. The shavings are especially well-suited for horses, as they are free of pointy objects that can become trapped in and irritate the sulcus and the high absorbency of horse bedding reduces the risk of sulcus thrush.

**Dust-free** 

**FSC-certified** 

**Highly absorbent** 