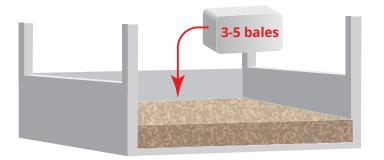

#### **HOW TO USE**

1 Clean and disinfect the stall before applying the bedding

Remove wet spots (urine) and horse dropping daily

2 Spread approx. 3-5 bales of shavings evenly in the box (at a standard box of approx. 12 m<sup>2</sup>)