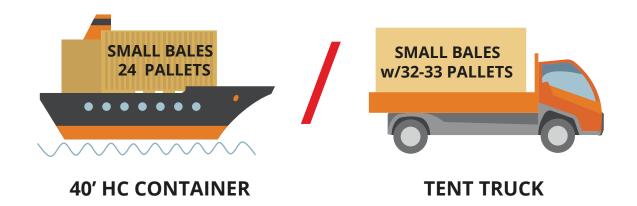

nd heat-treated white softwood shavings. The shavings have been dried down to 8-15 %. This provides a dry and warm bed with less bacteria. The shavings are especially well-suited for horses, as they are free of pointy objects that can become trapped in and irritate the sulcus and the high absorbency of horse bedding reduces the risk of sulcus thrush.

**Dust-free** 

**FSC-certified** 

**Highly absorbent** 





#### **HOW TO USE**

1 Clean and disinfect the stall before applying the bedding



Remove wet spots (urine) and horse dropping daily



2 Spread approx. 3-5 bales of shavings evenly in the box (at a standard box of approx. 12 m<sup>2</sup>)



4 Add more shavings when necessary to maintain a suitable depth of approx. 15 cm



# SPANVALL® WORLD CLASS BEDDING

### **LOGISTICS**