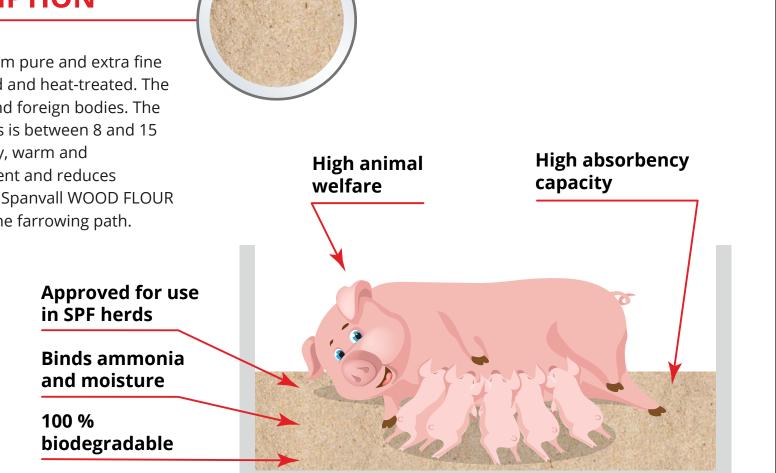

## **PRODUCT DESCRIPTION**

Spanvall Wood Flour is made from pure and extra fine sawdust which has been cleaned and heat-treated. The wood flour is free from toxins and foreign bodies. The moisture content of the shavings is between 8 and 15 percent, which provides for a dry, warm and bacteria-free bedding environment and reduces occurrences of umbilical hernia. Spanvall WOOD FLOUR is especially suitable for use in the farrowing path.