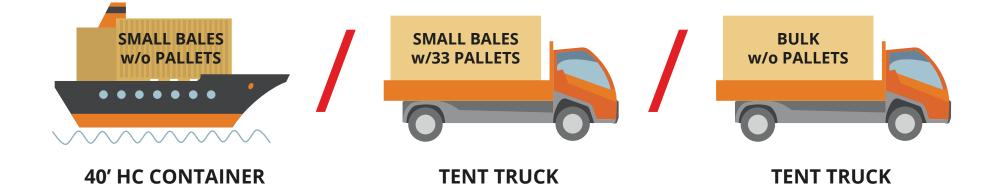

## **WOOD FLOUR**

## **PRODUCT DESCRIPTION**

Spanvall Wood Flour is made from pure and extra fine sawdust which has been cleaned and heat-treated. The wood flour is free from toxins and foreign bodies. The moisture content of the shavings is between 8 and 15 percent, which provides for a dry, warm and bacteria-free bedding environment and reduces occurrences of umbilical hernia. Spanvall WOOD FLOUR is especially suitable for use in the farrowing path.





## **HOW TO USE**

1 Spread a couple of handfuls of the bedding in the piglet cave before farrowing

2 The dosage for new-born piglets is as desired





## LOGISTICS