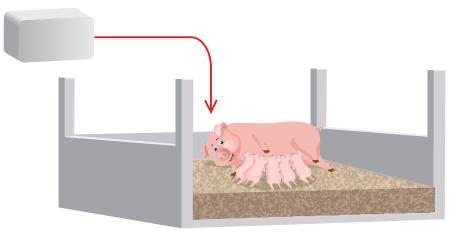

## **HOW TO USE**

1 Spread a couple of handfuls of the bedding in the piglet cave before farrowing

2 The dosage for new-born piglets is as desired