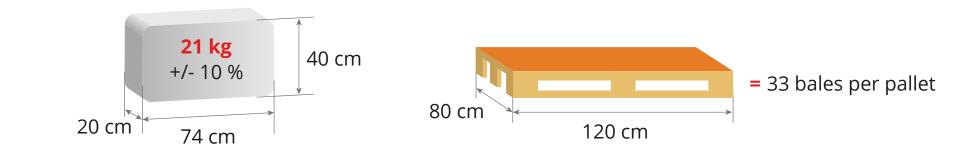

## **WOOD FLOUR**

## **PRODUCT DESCRIPTION**

Spanvall Wood Flour is made from pure and extra fine sawdust which has been cleaned and heat-treated. The wood flour is free from toxins and foreign bodies. The moisture content of the shavings is between 8 and 15 percent, which provides for a dry, warm and bacteria-free bedding environment and reduces occurrences of umbilical hernia. Spanvall WOOD FLOUR is especially suitable for use in the farrowing path.





## **HOW TO USE**

1 Spread a couple of handfuls of the bedding in the piglet cave before farrowing

2 The dosage for new-born piglets is as desired





## LOGISTICS