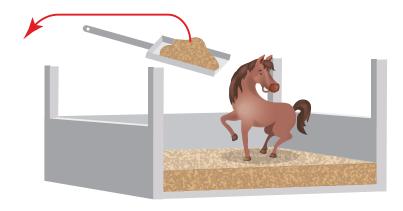

### **HOW TO USE**

1 Clean and disinfect the box

To ensure a hygienic bed, wet droppings should be removed daily

When starting up, 3-5 bales of shavings are spread evenly in the box (at a standard box of approx. 12 m<sup>2</sup>)