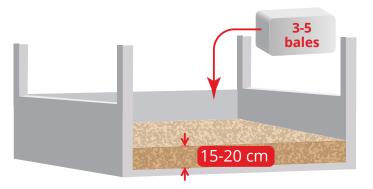

### **HOW TO USE**

1 Clean and disinfect the box

To ensure a hygienic bed, wet droppings should be removed daily

When starting up, 3-5 bales of shavings are spread evenly in the box (at a standard box of approx. 12 m<sup>2</sup>)

More shavings should be added when necessary to maintain a suitable depth of roughly 15 cm (weekly maintenance will require 1 or 2 bales)