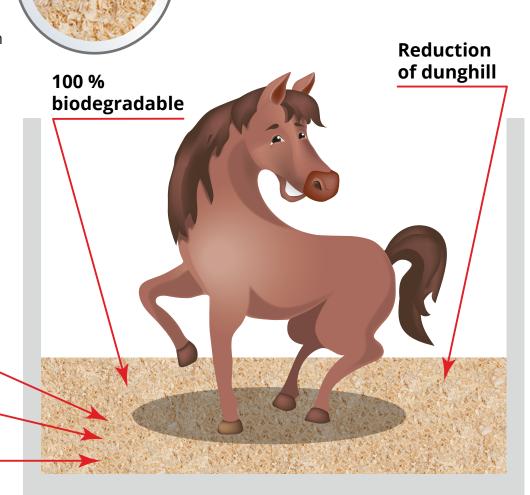

#### **PRODUCT DESCRIPTION**

XL wood shavings are made of white wood shavings having a large structure of a good quality which have been heat-treated. The shavings has a humidity level up to 25-35 % and it contains no toxins or foreign bodies. The bedding has a good moisture absorption thanks to the large flakes. A dry environment means less bacteria and fungus as they have difficulties existing there. The wood shaving are suitable for horses with sensitive airways.

100 % dust extracted

**Heat-treated** 

**Highly absorbent** 