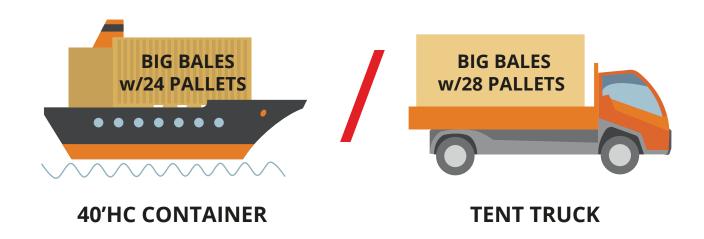

has a humidity level up to 25-35 % and it contains no toxins or foreign bodies. The bedding has a good moisture absorption thanks to the large flakes. A dry environment means less bacteria and fungus as they have difficulties existing there. The wood shaving are suitable for horses with sensitive airways.

100 % dust extracted

**Heat-treated** 

**Highly absorbent** 





### **HOW TO USE**

1 Clean and disinfect the box



To ensure a hygienic bed, wet droppings should be removed daily



When starting up, 3-5 bales of shavings are spread evenly in the box (at a standard box of approx. 12 m<sup>2</sup>)



More shavings should be added when necessary to maintain a suitable depth of roughly 15 cm (weekly maintenance will require 1 or 2 bales)





## **LOGISTICS**





## **LOGISTICS**