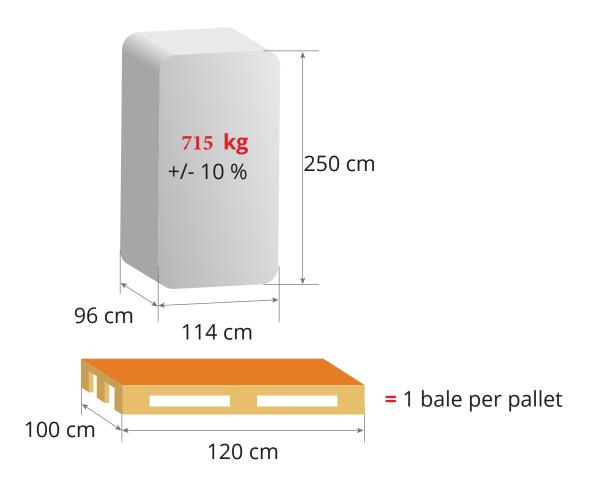

-treated. The shavings has a humidity level up to 25-35 % and it contains no toxins or foreign bodies. The bedding has a good moisture absorption thanks to the large flakes. A dry environment means less bacteria and fungus as they have difficulties existing there. The wood shaving are suitable for horses with sensitive airways.

100 % dust extracted

**Heat-treated** 

**Highly absorbent** 





### **HOW TO USE**

1 Clean and disinfect the box



To ensure a hygienic bed, wet droppings should be removed daily



When starting up, 3-5 bales of shavings are spread evenly in the box (at a standard box of approx. 12 m<sup>2</sup>)



More shavings should be added when necessary to maintain a suitable depth of roughly 15 cm (weekly maintenance will require 1 or 2 bales)





## **LOGISTICS**





## **LOGISTICS**