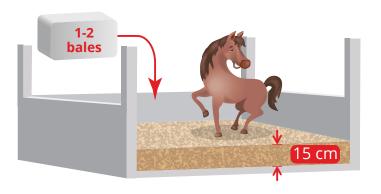

More shavings should be added when necessary to maintain a suitable depth of roughly 15 cm (weekly maintenance will require 1 or 2 bales)