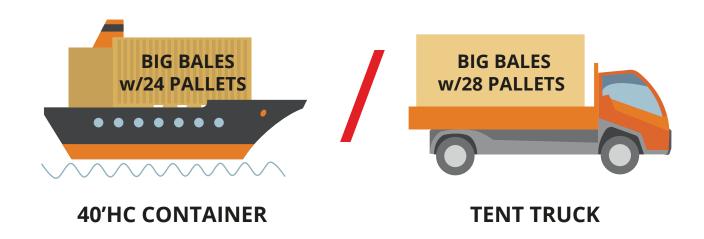

has a humidity level up to 50-60 % and it contains no toxins or foreign bodies. The bedding has a good moisture absorption thanks to the large flakes. A dry environment means less bacteria and fungus as they have difficulties existing there. The wood shaving are suitable for horses with sensitive airways.

100 % dust extracted

**Heat-treated** 

**Highly absorbent** 





### **HOW TO USE**

1 Clean and disinfect the box



To ensure a hygienic bed, wet droppings should be removed daily



When starting up, 3-5 bales of shavings are spread evenly in the box (at a standard box of approx. 12 m<sup>2</sup>)



More shavings should be added when necessary to maintain a suitable depth of roughly 15 cm (weekly maintenance will require 1 or 2 bales)





## **LOGISTICS**





## **LOGISTICS**