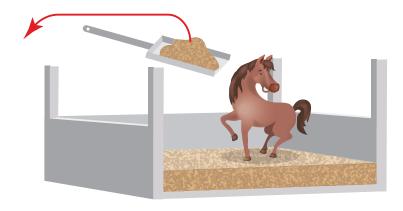

### **HOW TO USE**

1 Clean and disinfect the box

To ensure a hygienic bed, wet droppings should be removed daily

When starting up, 3-5 bales of shavings are spread evenly in the box (at a standard box of approx. 12 m<sup>2</sup>)

More shavings should be added when necessary to maintain a suitable depth of roughly 15 cm (weekly maintenance will require 1 or 2 bales)