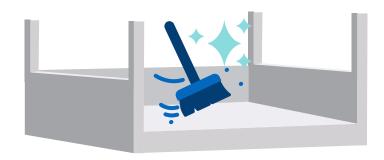

### **HOW TO USE**

1 Clean and disinfect the box

To ensure a hygienic bed, wet droppings should be removed daily

When starting up, 3-5 bales of shavings are spread evenly in the box (at a standard box of approx. 12 m<sup>2</sup>)