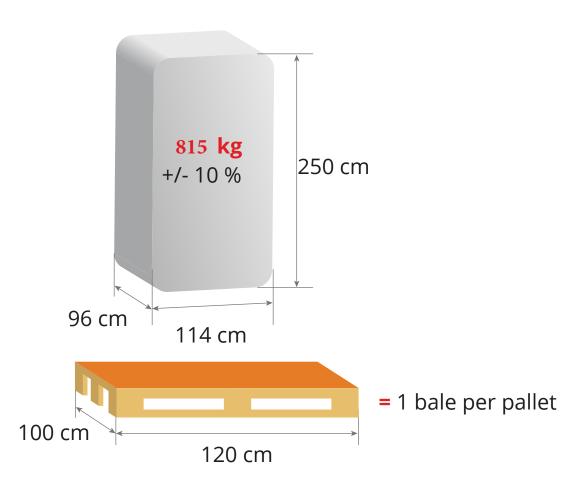

-treated. The shavings has a humidity level up to 50-60 % and it contains no toxins or foreign bodies. The bedding has a good moisture absorption thanks to the large flakes. A dry environment means less bacteria and fungus as they have difficulties existing there. The wood shaving are suitable for horses with sensitive airways.

100 % dust extracted

**Heat-treated** 

**Highly absorbent** 





### **HOW TO USE**

1 Clean and disinfect the box



To ensure a hygienic bed, wet droppings should be removed daily



When starting up, 3-5 bales of shavings are spread evenly in the box (at a standard box of approx. 12 m<sup>2</sup>)



More shavings should be added when necessary to maintain a suitable depth of roughly 15 cm (weekly maintenance will require 1 or 2 bales)





## **LOGISTICS**





## **LOGISTICS**