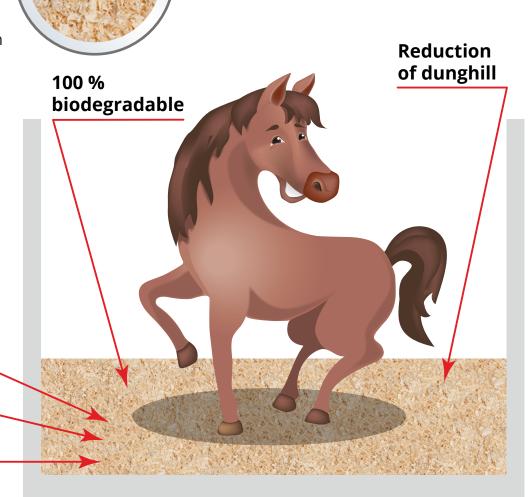

#### **PRODUCT DESCRIPTION**

XL wood shavings are made of white wood shavings having a large structure of a good quality which have been heat-treated. The shavings has a humidity level up to 50-60 % and it contains no toxins or foreign bodies. The bedding has a good moisture absorption thanks to the large flakes. A dry environment means less bacteria and fungus as they have difficulties existing there. The wood shaving are suitable for horses with sensitive airways.

100 % dust extracted

**Heat-treated** 

**Highly absorbent** 