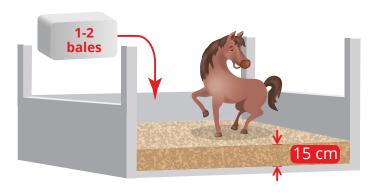

### **HOW TO USE**

1 Clean and disinfect the box

To ensure a hygienic bed, wet droppings should be removed daily

When starting up, 3-5 bales of shavings are spread evenly in the box (at a standard box of approx. 12 m<sup>2</sup>)

More shavings should be added when necessary to maintain a suitable depth of roughly 15 cm (weekly maintenance will require 1 or 2 bales)